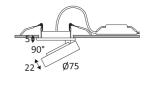

Product can be connected to low-voltage systems. A safety extra low voltage luminaire in which voltages higher than those of SELV are not generated.

Hole cut to insert luminaire (70mm)

Minimum ceiling height to insert luminaire. (60mm)

Vertical orientation maximum to 90°.

Horizontal orientation maximum to 355°.

Beam 38°.

Product in conformity CE.

CRI>90

LED specifications.

UGR UGR below 19.

Photobiological risk RG1