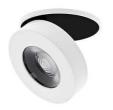

## **ALLY 1 RX**

- Adjustable round recessed semi-recessed spotlight.
- Fastened with springs.
- Remote non-dimmable converter supplied.
- As an option, DALI CD123 dimmable converter to be ordered separately.

This product contains 1 light source(s) of energy efficiency G.

| CODE      | COLOR      | MATERIAL  | AC      | DC           | LED | T° (K) | LED Lumen | System Lumen |
|-----------|------------|-----------|---------|--------------|-----|--------|-----------|--------------|
| DO507WW05 | MATT BLACK | ALUMINIUM | AC 230V | DC 250mA 36V | 9W  | 3000K  | 675 Lm    | 490 Lm       |
| DO507WW30 | MATT WHITE | ALUMINIUM | AC 230V | DC 250mA 36V | 9W  | 3000K  | 675 Lm    | 490 Lm       |