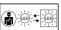

Product can be connected to low-voltage systems. A safety extra low voltage luminaire in which voltages higher than those of SELV are not generated.

Hole cut to insert luminaire (70mm)

Minimum ceiling height to insert luminaire. (60mm)